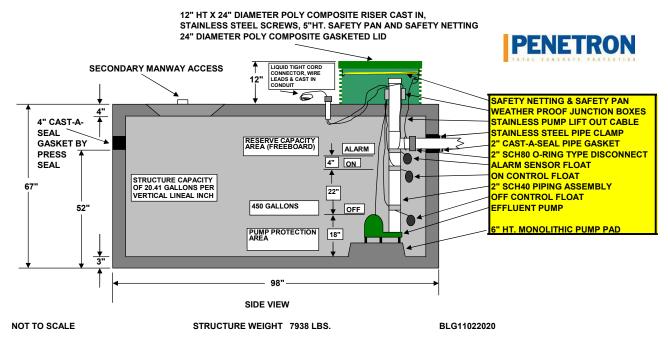

1000 GALLON DOSE TANK RESIDENTIAL 2' EARTH COVER MAXIMUM, NON TRAFFIC RATED PENETRON ADDED

MCCREARY CONCRETE PRODUCTS, INC. TIPTON, INDIANA 765-932-3058

SECONDARY MANWAY

ACCESS

1000 GALLON DOSE TANK RESIDENTIAL 2' EARTH COVER MAXIMUM, NON TRAFFIC RATED PENETRON ADDED

4" CAST-A-SEAL
GASKET BY
PRESS SEAL

1/2" CONDUIT CAST
INTO TOP SLAB WITH
UF LIQUID TIGHT
CORD CONNECTORS
INSTALLED AND
UNDERGROUND LINE
AND LOW VOLTAGE
CABLE LEADS
PREWIRED

12" HT X 24" DIAMETER POLY COMPOSITE RISER CAST IN,

NOT TO SCALE STRUCTURE WEIGHT 7938 LBS.

BLG11022020

STEEL SCREWS

5" HT. SAFETY PAN AND SAFETY NETTING

24" DIAMETER POLY COMPOSITE LID AND STAINLESS

1000 GALLON DOSE TANK RESIDENTIAL 2' EARTH COVER MAXIMUM, NON TRAFFIC RATED PENETRON ADDED

NOT TO SCALE STRUCTURE WEIGHT 7938 LBS. BLG11022020