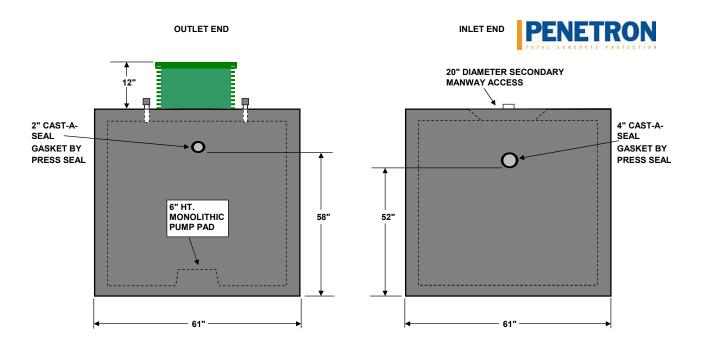

1000 GALLON DOSE TANK RESIDENTIAL 2' EARTH COVER MAXIMUM, NON TRAFFIC RATED PENETRON ADDED

MCCREARY CONCRETE PRODUCTS, INC. TIPTON, INDIANA 765-932-3058

SECONDARY MANWAY

ACCESS

1000 GALLON DOSE TANK RESIDENTIAL 2' EARTH COVER MAXIMUM, NON TRAFFIC RATED PENETRON ADDED

4" CAST-A-SEAL
GASKET BY
PRESS SEAL

1/2" CONDUIT CAST
INTO TOP SLAB WITH
UF LIQUID TIGHT
CORD CONNECTORS
INSTALLED AND
UNDERGROUND LINE
AND LOW VOLTAGE
CABLE LEADS
PREWIRED

12" HT X 24" DIAMETER POLY COMPOSITE RISER CAST IN,

NOT TO SCALE STRUCTURE WEIGHT 7938 LBS.

BLG11022020

STEEL SCREWS

5" HT. SAFETY PAN AND SAFETY NETTING

24" DIAMETER POLY COMPOSITE LID AND STAINLESS

1000 GALLON DOSE TANK RESIDENTIAL 2' EARTH COVER MAXIMUM, NON TRAFFIC RATED PENETRON ADDED

NOT TO SCALE STRUCTURE WEIGHT 7938 LBS. BLG11022020