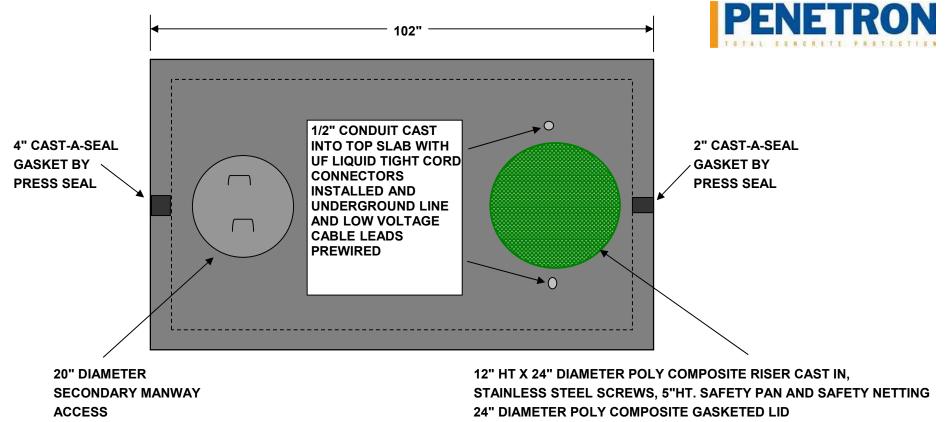

## MCCREARY CONCRETE PRODUCTS, INC. TIPTON, INDIANA 765-932-3058

1250 GALLON DOSE TANK RESIDENTIAL 2' EARTH COVER MAXIMUM, NON TRAFFIC RATED PENETRON ADDED

12" HT X 24" DIAMETER POLY COMPOSITE RISER CAST IN, STAINLESS STEEL SCREWS, 5"HT. SAFETY PAN AND SAFETY NETTING 24" DIAMETER POLY COMPOSITE GASKETED LID

## MCCREARY CONCRETE PRODUCTS, INC. TIPTON, INDIANA 765-932-3058

1250 GALLON DOSE TANK RESIDENTIAL 2' EARTH COVER MAXIMUM, NON TRAFFIC RATED PENETRON ADDED

**TOP VIEW** 

NOT TO SCALE

STRUCTURE WEIGHT 9437 LBS.