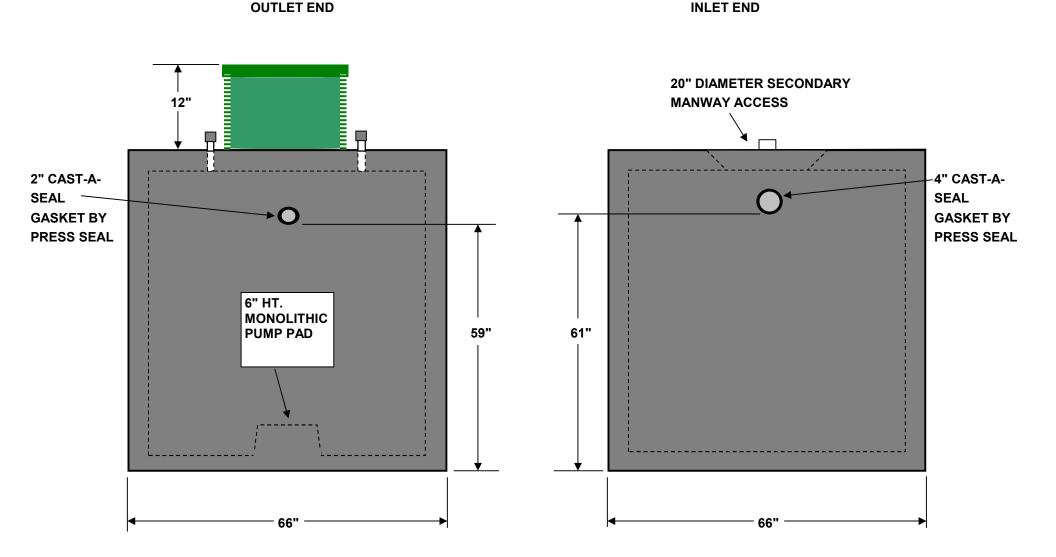

BLG11022020

MCCREARY CONCRETE PRODUCTS, INC. TIPTON, INDIANA 765-932-3058

1250 GALLON DOSE TANK RESIDENTIAL 2' EARTH COVER MAXIMUM, NON TRAFFIC RATED PENETRON ADDED

NOT TO SCALE

STRUCTURE WEIGHT 9437 LBS.

BLG11022020