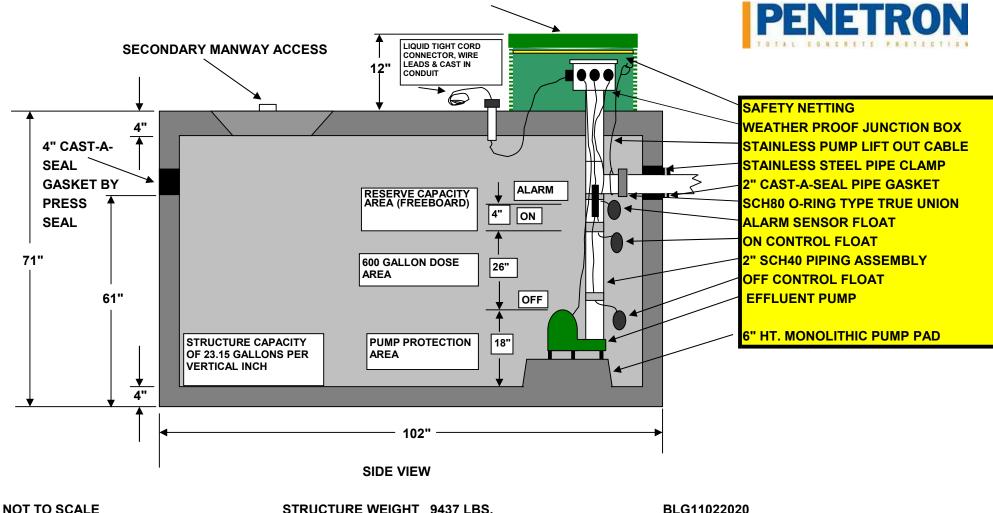

BLG11022020

MCCREARY CONCRETE PRODUCTS, INC. TIPTON, INDIANA 765-932-3058

1250 GALLON DOSE TANK RESIDENTIAL 2' EARTH COVER MAXIMUM, NON TRAFFIC RATED PENETRON ADDED

NOT TO SCALE

STRUCTURE WEIGHT 9437 LBS.

BLG11022020