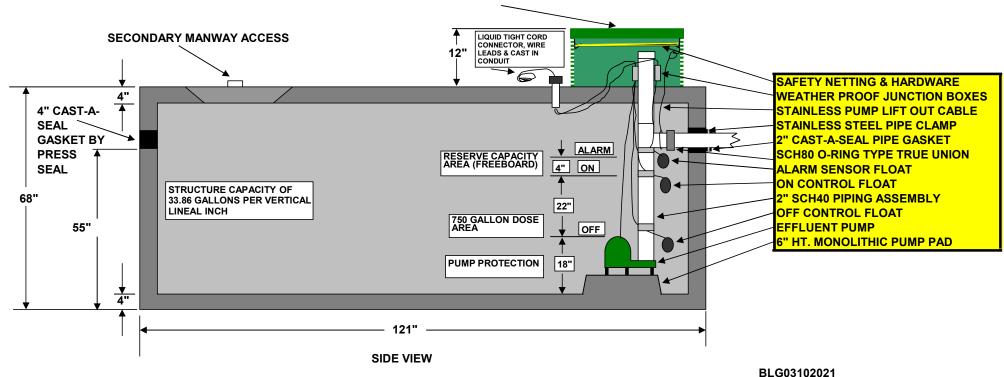

## 1500 GALLON DOSE TANK RESIDENTIAL NON TRAFFIC RATED, 2' EARTH COVER MAXIMUM PENETRON ADDED

12" HT X 24" DIAMETER POLY COMPOSITE RISER CAST IN, STAINLESS STEEL SCREWS, 5"HT. SAFETY PAN AND SAFETY NETTING 24" DIAMETER POLY COMPOSITE GASKETED LID

NOT TO SCALE STRUCTURE WEIGHT 11583 LBS.

## 1500 GALLON DOSE TANK RESIDENTIAL NON TRAFFIC RATED, 2' EARTH COVER MAXIMUM PENETRON ADDED

PENETRON

NOT TO SCALE

**ACCESS** 

**SECONDARY MANWAY** 

STRUCTURE WEIGHT 11583 LBS.

BLG03102021

1500 GALLON DOSE TANK RESIDENTIAL NON TRAFFIC RATED, 2' EARTH COVER MAXIMUM PENETRON ADDED