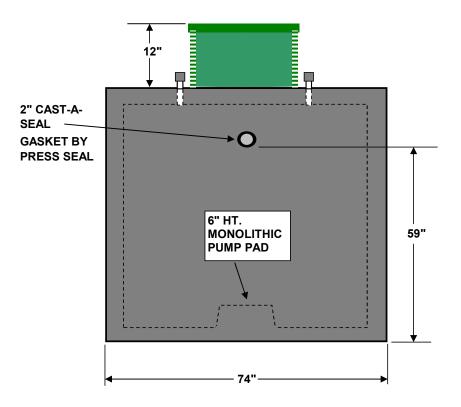

## 1500 GALLON DOSE TANK RESIDENTIAL NON TRAFFIC RATED, 2' EARTH COVER MAXIMUM PENETRON ADDED

12" HT X 24" DIAMETER POLY COMPOSITE RISER CAST IN, STAINLESS STEEL SCREWS, 5"HT. SAFETY PAN AND SAFETY NETTING 24" DIAMETER POLY COMPOSITE GASKETED LID





NOT TO SCALE STRUCTURE WEIGHT 11583 LBS.



## 1500 GALLON DOSE TANK RESIDENTIAL NON TRAFFIC RATED, 2' EARTH COVER MAXIMUM PENETRON ADDED

PENETRON



NOT TO SCALE

**ACCESS** 

**SECONDARY MANWAY** 

STRUCTURE WEIGHT 11583 LBS.

BLG03102021



1500 GALLON DOSE TANK RESIDENTIAL NON TRAFFIC RATED, 2' EARTH COVER MAXIMUM PENETRON ADDED

**PENETRON** 

## **OUTLET END**



## **INLET END**



NOT TO SCALE STRUCTURE WEIGHT 11583 LBS. BLG03102021