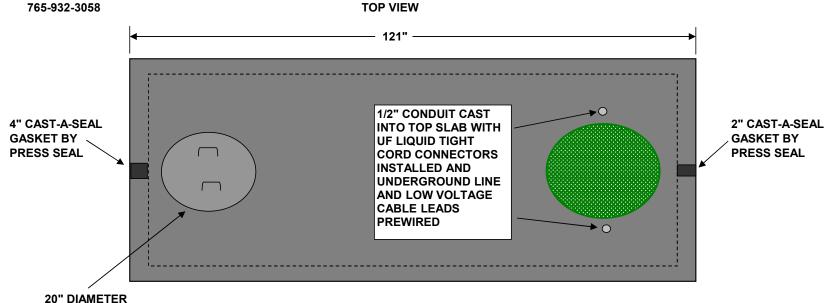

## 1500 GALLON DOSE TANK RESIDENTIAL NON TRAFFIC RATED, 2' EARTH COVER MAXIMUM PENETRON ADDED

PENETRON

NOT TO SCALE

**ACCESS** 

**SECONDARY MANWAY** 

STRUCTURE WEIGHT 11583 LBS.

BLG03102021

1500 GALLON DOSE TANK RESIDENTIAL NON TRAFFIC RATED, 2' EARTH COVER MAXIMUM PENETRON ADDED