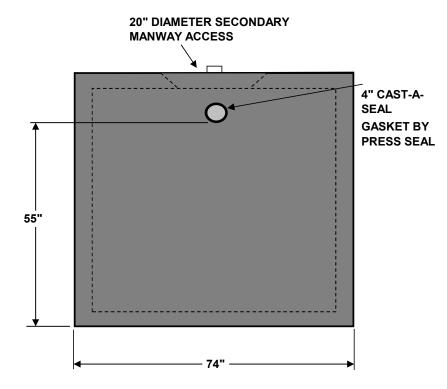

## 1500 GALLON DOSE TANK RESIDENTIAL NON TRAFFIC RATED, 2' EARTH COVER MAXIMUM PENETRON ADDED

12" HT X 24" DIAMETER POLY COMPOSITE RISER CAST IN, STAINLESS STEEL SCREWS, 5"HT. SAFETY PAN AND SAFETY NETTING 24" DIAMETER POLY COMPOSITE GASKETED LID





NOT TO SCALE STRUCTURE WEIGHT 11583 LBS.



## 1500 GALLON DOSE TANK RESIDENTIAL NON TRAFFIC RATED, 2' EARTH COVER MAXIMUM PENETRON ADDED

PENETRON



NOT TO SCALE

**ACCESS** 

**SECONDARY MANWAY** 

STRUCTURE WEIGHT 11583 LBS.

BLG03102021



1500 GALLON DOSE TANK RESIDENTIAL NON TRAFFIC RATED, 2' EARTH COVER MAXIMUM PENETRON ADDED

**PENETRON** 

## **OUTLET END**



## **INLET END**



NOT TO SCALE STRUCTURE WEIGHT 11583 LBS. BLG03102021